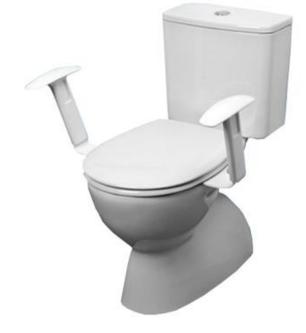

## NUMO TOILET ARMS - STANDARD 530MM

Item No. KA410NAS

Provides support to sit down and get up from the toilet with ease . Simple, modern and innovative way of providing comfort and safety . Can be used by the whole family . Fits any toilet pan . Contemporary design with quality construction . Easy to clean . Simple to install .

## DESCRIPTION

- Provides support to sit down and get up from the toilet with ease .
- Simple, modern and innovative way of providing comfort and safety .
- Can be used by the whole family.
- Fits any toilet pan .
- Contemporary design with quality construction .
- Easy to clean .
- Simple to install .

## SPECIFICATIONS

| Seat Width      | 530 mm    |
|-----------------|-----------|
| Max User Weight | 150 kg    |
| Brand           | Numo Arms |