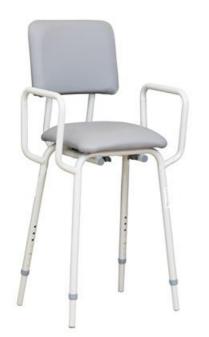

## KITCHEN STOOL WITH ARMS - GREYSTONE

Item No. KA710KDG05

For use in kitchen or similar work areas . Height adjustable . Padded seat and backrest . Stool 'knocks down' for convenient storage and transport .

## DESCRIPTION

- For use in kitchen or similar work areas .
- Height adjustable .
- Padded seat and backrest .
- Stool 'knocks down' for convenient storage and transport .

## SPECIFICATIONS

| Seat Width         | 360 mm                     |
|--------------------|----------------------------|
| Seat Depth         | 320 mm                     |
| Min Seat Height    | 550 mm                     |
| Max Seat Height    | 710 mm                     |
| Width Between Arms | 475 mm                     |
| Backrest Height    | 400 mm                     |
| Max User Weight    | 110 kg                     |
| Brand              | R & R Healthcare Equipment |