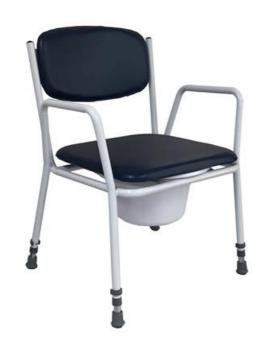

## BEDSIDE COMMODE - BLUE

Item No. 12105SJ

Padded backrest and seat . Provides added comfort when toileting . Height adjustable legs . Removable seat . Removable bucket with lid and handle . Manufactured from steel tube and powdercoated white .

## **DESCRIPTION**

- Padded backrest and seat .
- Provides added comfort when toileting .
- Height adjustable legs.
- Removable seat .
- Removable bucket with lid and handle.
- Manufactured from steel tube and powdercoated white .

## **SPECIFICATIONS**

| Seat Width      | 460 mm                     |
|-----------------|----------------------------|
| Seat Depth      | 490 mm                     |
| Min Seat Height | 470 mm                     |
| Max Seat Height | 620 mm                     |
| Max User Weight | 110 kg                     |
| Brand           | R & R Healthcare Equipment |