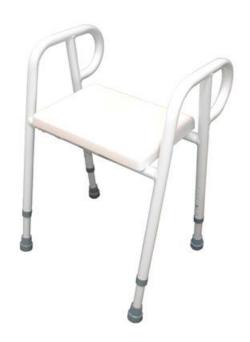

## PREMIUM SHOWER STOOL WITH PU SEAT -520MM

Item No. 12325A52

Designed to assist those who have difficulty showering . Height adjustable legs . PU padded seat for extra comfort . Powder coated white 32mm aluminium tubing . Available in 45cm, 52cm and 60cm frame widths .

## **DESCRIPTION**

- Designed to assist those who have difficulty showering .
- Height adjustable legs .
- PU padded seat for extra comfort .
- Powder coated white 32mm aluminium tubing.
- Available in 45cm, 52cm and 60cm frame widths.

## **SPECIFICATIONS**

| Brand              | R & R Healthcare Equipment |
|--------------------|----------------------------|
| Max User Weight    | 250 kg                     |
| Max Seat Height    | 640 mm                     |
| Min Seat Height    | 480 mm                     |
| Seat Depth         | 300 mm                     |
| Seat Width         | 520 mm                     |
| Max Overall Height | 810 mm                     |
| Min Overall Height | 670 mm                     |