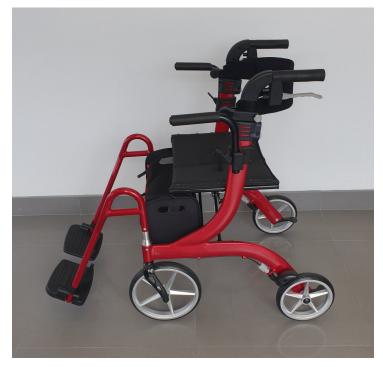

## Ellipse 2 Way Transit Chair/Rollator

Product Code: 9346376000772

## **Features:**

- Easily transitions between a rollator and transit chair
- Compact folding design
- Tool free handle height adjustment
- Legrests swing away and lock in place when not in use
- Flip up/down handles to assist user on and off walker