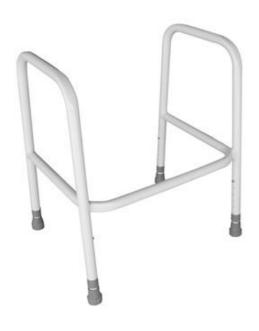

## TOILET SUPPORT FRAME - 450MM

Item No. 12345A45

Ultra light and extra strong. Designed to assist a person who has difficulty using a standard toilet. White powder coated 32mm aluminium tubing. Height adjustable legs. Available in 45cm, 52cm and 60cm widths.

## **DESCRIPTION**

- Ultra light and extra strong.
- Designed to assist a person who has difficulty using a standard toilet .
- White powder coated 32mm aluminium tubing .
- Height adjustable legs.
- Available in 45cm, 52cm and 60cm widths.

## **SPECIFICATIONS**

| Overall Width      | 520 mm |
|--------------------|--------|
| Min Overall Height | 665 mm |
| Max Overall Height | 790 mm |
| Width Between Arms | 450 mm |

| Product Weight  | 2 kg                       |
|-----------------|----------------------------|
| Max User Weight | 250 kg                     |
| Brand           | R & R Healthcare Equipment |