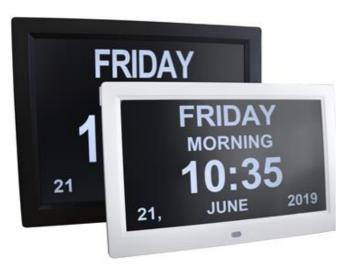

## **10" DIGITAL LED** CALENDAR DAY Item No. DDC-1001

Simple and easy set up right out of the box . Easy to read text and font . Non-abbreviated day, date and time to reduce confusion . Time of day display. 8 programmable reminders. Up to 12 programmable alarms. Automatic brightness adjustment. Inbuilt memory in case of

## DESCRIPTION

- Simple and easy set up right out of the box .
- Easy to read text and font .
- Non-abbreviated day, date and time to reduce confusion .
- Time of day display .
- 8 programmable reminders.
- Up to 12 programmable alarms.
- Automatic brightness adjustment.
- Inbuilt memory in case of loss of power.
- Features 8 languages . .