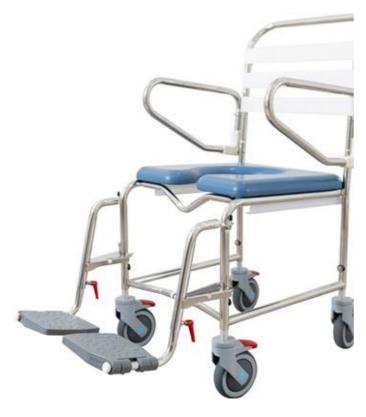

## TRANSIT MOBILE SHOWER COMMODE -HEIGHT ADJUSTABLE

Item No. KA114S-HA

Height adjustable frame Independently tested to conform to AS/NZS 3973:2009 for safety and peace of mind . 3 strap back rest for comfort and easy access . Integrated push-handle for manoeuvrability . Swing-up arms for unrestricted side transfer . Swingaway and removable height

## **DESCRIPTION**

- Height adjustable frame
- Independently tested to conform to AS/NZS 3973:2009 for safety and peace of mind.
- 3 strap back rest for comfort and easy access .
- Integrated push-handle for manoeuvrability.
- Swing-up arms for unrestricted side transfer.
- Swingaway and removable height adjustable footrest.
- 4x 125mm total locking castors.
- Designed to be used with a K Care patented removable seats .
- Padded seat not included.