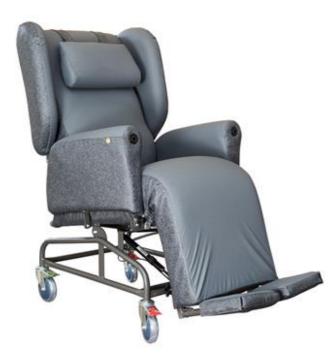

## EVOLUTION SUPREME CHAIR -CHARCOAL

Item No. 20006

Made from visco elastic foam in a Carrflex cover.
Chair design allows large pressure relieving area.
Allows natural alignment of the spine.
Adjsutable and removable memory foam
headrest. Adjustable and drop down sides and
wings allow for variety of seating positions. Sides

## **DESCRIPTION**

- Made from visco elastic foam in a Carrflex cover .
- Chair design allows large pressure relieving area.
- Allows natural alignment of the spine.
- Adjsutable and removable memory foam headrest.
- Adjustable and drop down sides and wings allow for variety of seating positions .
- Sides and wings drop down for unrestricted transfers.
- Allows for the semi fowler position providing increased blood circulation and improves breathing
- Desinged with an extra high leg position to reduce fluid retention.
- Low maintenance and user friendly as well as user friendly for both the user.

## **SPECIFICATIONS**

| = 1/0 1/2020, 0 11 10 |                            |
|-----------------------|----------------------------|
| Overall Width         | 730 mm                     |
| Min Overall Depth     | 1020 mm                    |
| Max Overall Depth     | 1810 mm                    |
| Min Overall Height    | 930 mm                     |
| Max Overall Height    | 1320 mm                    |
| Seat Width            | 484 mm                     |
| Seat Depth            | 585 mm                     |
| Floor To Seat Height  | 620 mm                     |
| Backrest Height       | 800 mm                     |
| Product Weight        | 50 kg                      |
| Max User Weight       | 145 kg                     |
| Brand                 | R & R Healthcare Equipment |