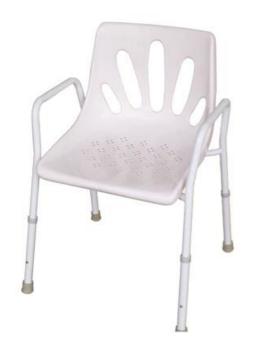

## ECONOMY SHOWER CHAIR

Item No. 12028S

Allows seating in the shower . Armrests for extra support and help positioning . Powder coated white 22mm steel tubing . Solid plastic seat . Height adjustable legs . Australian standards approved .

## **DESCRIPTION**

- Allows seating in the shower.
- Armrests for extra support and help positioning .
- Powder coated white 22mm steel tubing .
- Solid plastic seat.
- Height adjustable legs .
- Australian standards approved .

## **SPECIFICATIONS**

| Min Overall Height | 610 mm                     |
|--------------------|----------------------------|
| Max Overall Height | 730 mm                     |
| Seat Width         | 460 mm                     |
| Seat Depth         | 480 mm                     |
| Min Seat Height    | 430 mm                     |
| Max Seat Height    | 550 mm                     |
| Max User Weight    | 110 kg                     |
| Brand              | R & R Healthcare Equipment |