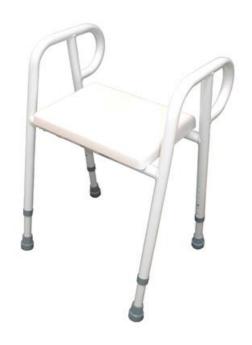

## PREMIUM SHOWER STOOL WITH PU SEAT -600MM

Item No. 12325A60

Designed to assist those who have difficulty showering . Height adjustable legs . PU padded seat for extra comfort . Powder coated white 32mm aluminium tubing . Available in 45cm, 52cm and 60cm frame widths .

## **DESCRIPTION**

- Designed to assist those who have difficulty showering .
- Height adjustable legs .
- PU padded seat for extra comfort .
- Powder coated white 32mm aluminium tubing.
- Available in 45cm, 52cm and 60cm frame widths.

## **SPECIFICATIONS**

| Min Overall Height | 670 mm                     |
|--------------------|----------------------------|
| Max Overall Height | 810 mm                     |
| Seat Width         | 600 mm                     |
| Seat Depth         | 300 mm                     |
| Min Seat Height    | 480 mm                     |
| Max Seat Height    | 640 mm                     |
| Max User Weight    | 250 kg                     |
| Brand              | R & R Healthcare Equipment |