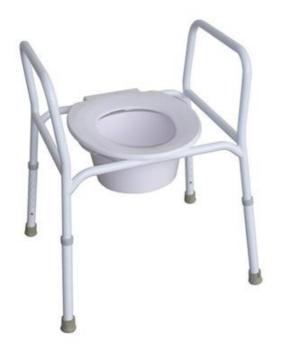

## ECONOMY OVER TOILET AID WITH SPLASH GUARD

Item No. 12247S

Assists someone in using the toilet . Comes with splash guard . Height adjustable legs . Comfortable seat . White powder coated 22mm steel tubing . Zinc dipped for rust proofing .

## DESCRIPTION

- Assists someone in using the toilet .
- Comes with splash guard .
- Height adjustable legs .
- Comfortable seat .
- White powder coated 22mm steel tubing .
- Zinc dipped for rust proofing .

## SPECIFICATIONS

| Overall Width | 580 mm |
|---------------|--------|
| Seat Width    | 450 mm |
| Seat Depth    | 410 mm |

| Min Seat Height | 450 mm                     |
|-----------------|----------------------------|
| Max Seat Height | 580 mm                     |
| Max User Weight | 110 kg                     |
| Brand           | R & R Healthcare Equipment |