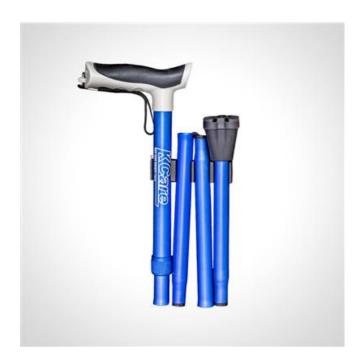

## T HANDLE FOLDING CANE ANODISED BLUE

Item No. KA305BLU

Independently tested to conform to BS EN 1985:1991 and AS EN12182:2015 for safety and peace of mind. Ergonomically designed Contour Comfort Grip provides exceptional comfort and control. K Care Steady Tip designed for Australia's unique conditions. Steady Tip features sloped edges

## DESCRIPTION

- Independently tested to conform to BS EN 1985:1991 and AS EN12182:2015 for safety and peace of mind .
- Ergonomically designed Contour Comfort Grip provides exceptional comfort and control .
- K Care Steady Tip designed for Australia's unique conditions .
- Steady Tip features sloped edges encouraging a stable angle of approach when walking .
- $\bullet\,$  Steady Tip manufactured to be slip resistant and longer lasting .
- Comes standard with wrist strap.