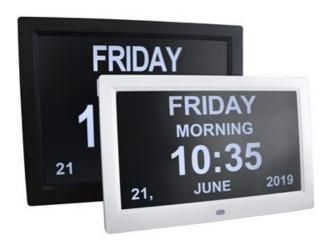

## 10" DIGITAL LED CALENDAR DAY CLOCK

Item No. DDC-1001

Simple and easy set up right out of the box . Easy to read text and font . Non-abbreviated day, date and time to reduce confusion . Time of day display . 8 programmable reminders . Up to 12 programmable alarms . Automatic brightness adjustment . Inbuilt memory in case of

## DESCRIPTION

- Simple and easy set up right out of the box .
- Easy to read text and font .
- Non-abbreviated day, date and time to reduce confusion .
- Time of day display.
- 8 programmable reminders .
- ullet Up to 12 programmable alarms .
- Automatic brightness adjustment .
- Inbuilt memory in case of loss of power.
- Features 8 languages .