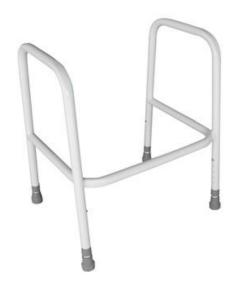

## TOILET SUPPORT FRAME

Item No. 12345S

Light weight and strong design . Designed to assist a person who has difficulty using a standard toilet . White powder coated . Height adjustable legs .

## **DESCRIPTION**

- Light weight and strong design .
- Designed to assist a person who has difficulty using a standard toilet .
- White powder coated .
- Height adjustable legs .

## **SPECIFICATIONS**

| Overall Width      | 500 mm                     |
|--------------------|----------------------------|
| Min Overall Height | 690 mm                     |
| Max Overall Height | 820 mm                     |
| Width Between Arms | 450 mm                     |
| Product Weight     | 2 kg                       |
| Max User Weight    | 110 kg                     |
| Brand              | R & R Healthcare Equipment |