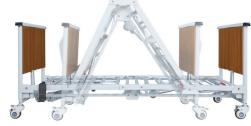

## Peak B-941K Electric Foldable Bed - King Single bed

Product Code: 9346376014366

## Features:

- > Electric Folding, one person set up
- Compatible with BH989 Clamp on Bed Rail and self help pole
- 4 Locking Castor Wheels
- DC TiMotion Motor System
- > Side rail and battery backup as option
- > Steel Frame with Special Anti-Bacterial Coating