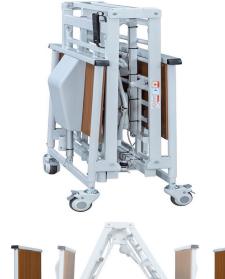

## Peak B-941K Electric Foldable Bed - King Single bed

Product Code: 9346376014366

## Features:

- > Electric Folding, one person set up
- Compatible with BH989 Clamp on Bed Rail and self help pole
- 4 Locking Castor Wheels
- DC TiMotion Motor System
- > Side rail and battery backup as option
- > Steel Frame with Special Anti-Bacterial Coating