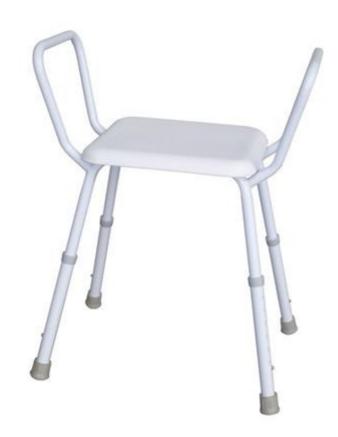

## ECONOMY SHOWER STOOL WITH PADDED SEAT

Item No. 12325S

Designed to assist those who have difficulty showering. Height adjustable legs. PU padded seat for extra comfort. Powder coated white 22mm steel tubing.

## **DESCRIPTION**

- Designed to assist those who have difficulty showering.
  Height adjustable legs.
- PU padded seat for extra comfort .
- Powder coated white 22mm steel tubing.