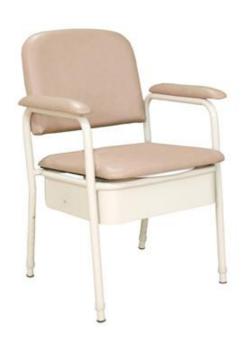

## DELUXE BEDSIDE COMMODE -CHAMPAGNE

Item No. KA500ZDV03

Padded arms, seat and backrest for increased comfort. Hinged seat to allow access to toileting bowl. Height adjustable. Front and side skirt to hide the bucket underneath. Available in 44cm, 50cm, 55cm 60cm and 65cm seat widths.

## **DESCRIPTION**

- Padded arms, seat and backrest for increased comfort .
- Hinged seat to allow access to toileting bowl.
- Height adjustable.
- Front and side skirt to hide the bucket underneath.
- Available in 44cm, 50cm, 55cm 60cm and 65cm seat widths.

## **SPECIFICATIONS**

| Seat Width      | 440 mm |
|-----------------|--------|
| Seat Depth      | 460 mm |
| Min Seat Height | 500 mm |
| Max Seat Height | 650 mm |

| Max User Weight | 160 kg |
|-----------------|--------|
| Brand           | K Care |