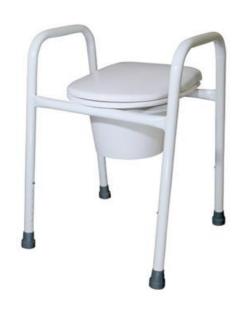

## OVER TOILET FRAME WITH SPLASH GUARD -520MM

Item No. 12247A52

Ultra light and extra strong. Designed to assist a person who has difficulty using a standard toilet. White powder coated 32mm aluminium tubing. Comfortable seat with a lid for added privacy. Height adjustable legs. Available in 45cm, 52cm and 60cm seat widths.

## DESCRIPTION

- Ultra light and extra strong.
- Designed to assist a person who has difficulty using a standard toilet .
- White powder coated 32mm aluminium tubing .
- Comfortable seat with a lid for added privacy .
- Height adjustable legs .
- Available in 45cm, 52cm and 60cm seat widths.

## **SPECIFICATIONS**

| Seat Width      | 520 mm                     |
|-----------------|----------------------------|
| Seat Depth      | 410 mm                     |
| Min Seat Height | 440 mm                     |
| Max Seat Height | 560 mm                     |
| Max User Weight | 250 kg                     |
| Brand           | R & R Healthcare Equipment |