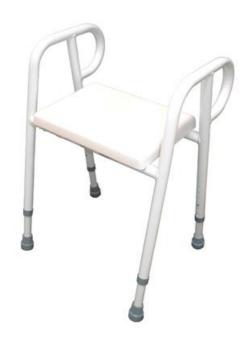

## PREMIUM SHOWER STOOL WITH PU SEAT -450MM

Item No. 12325A45

Designed to assist those who have difficulty showering . Height adjustable legs . PU padded seat for extra comfort . Powder coated white 32mm aluminium tubing . Available in 45cm, 52cm and 60cm frame widths .

## **DESCRIPTION**

- Designed to assist those who have difficulty showering .
- Height adjustable legs .
- PU padded seat for extra comfort .
- Powder coated white 32mm aluminium tubing.
- Available in 45cm, 52cm and 60cm frame widths.

## **SPECIFICATIONS**

| Brand              | R & R Healthcare Equipment |
|--------------------|----------------------------|
| Max User Weight    | 250 kg                     |
| Max Seat Height    | 640 mm                     |
| Min Seat Height    | 480 mm                     |
| Seat Depth         | 300 mm                     |
| Seat Width         | 450 mm                     |
| Max Overall Height | 810 mm                     |
| Min Overall Height | 670 mm                     |